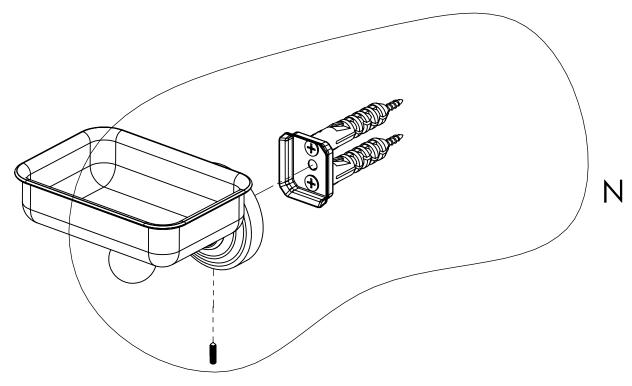

### **Step 2:** Attach Bracket to Mounting Plate.

Place bracket on mounting plate and secure by tightening set screw as shown below.