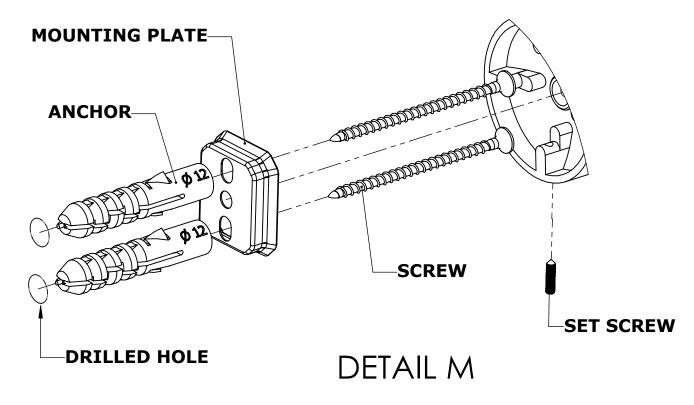

#### Step 1: Drill holes in Wall for screw anchors and attach Mounting Plate to Wall

Determine your desired location for installation and make a mark for the location of the mounting plate. Remove mounting plate from backplate by loosening set screw in backplate as pictured below. Place center hole of mounting plate over mark made above. Make 2 marks where mounting screws will be placed as shown below. Drill hole at each of the marks. (You may substitute other style mounting anchors or screws if desired). Place anchors into the holes made. Place mounting plate over holes and secure to mounting surface using screws as shown below.