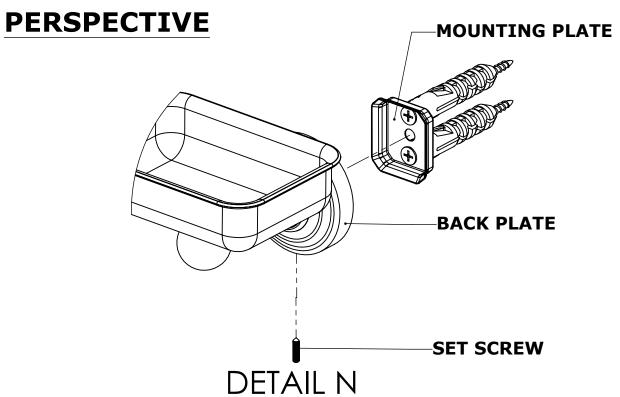

### **Step 2:** Attach Bracket to Mounting Plate.

Place bracket on mounting plate and secure by tightening set screw as shown below.