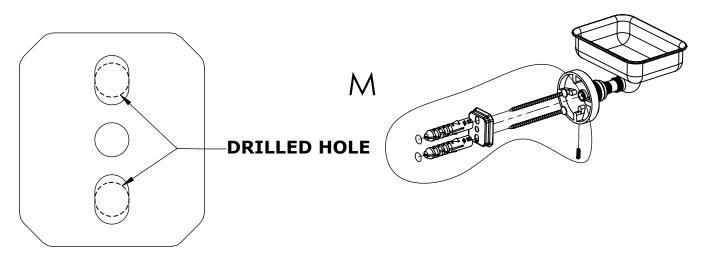

#### Step 1: Drill holes in Wall for screw anchors and attach Mounting Plate to Wall

Determine your desired location for installation and make a mark for the location of the mounting plate. Remove mounting plate from backplate by loosening set screw in backplate as pictured below. Place center hole of mounting plate over mark made above. Make 2 marks where mounting screws will be placed as shown below. Drill hole at each of the marks. (You may substitute other style mounting anchors or screws if desired). Place anchors into the holes made. Place mounting plate over holes and secure to mounting surface using screws as shown below.